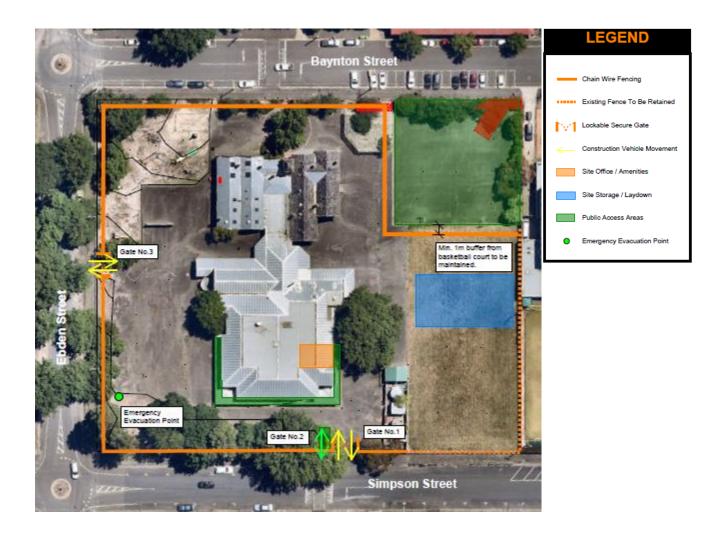

#### Impact on surrounding area

All current works are contained within the building site (see map below) and the roads and footpaths around the site will not be impacted.

# **SITE MAP**