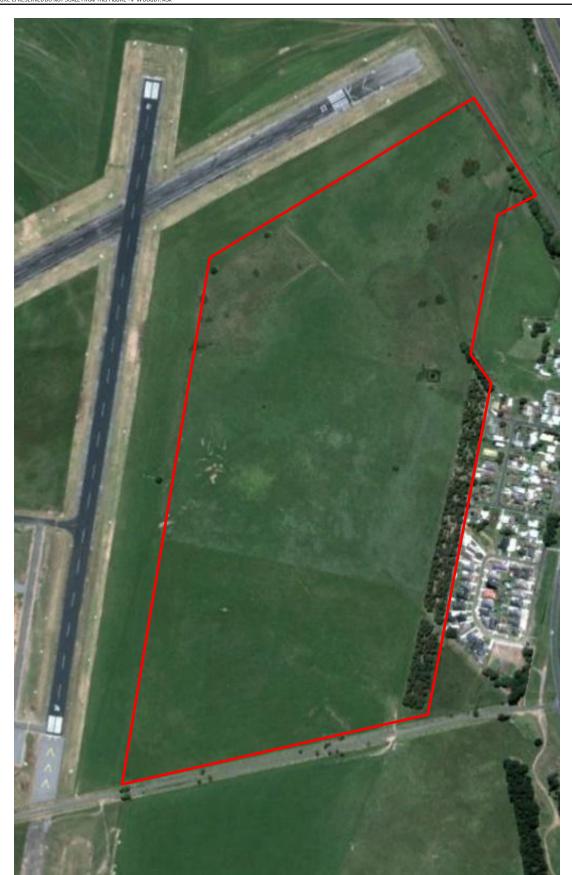

#### 2 Site Characterisation

The Site is located at Learmonth Road, Mitchell Park, Lot A on Plan of Subdivision PS816497 (refer Figure 1 in Appendix A). Refer to Table 2-1 for general information about the Site.

The site is situated between Sunraysia Drive to the north and Airport Road to the south. The site has an irregular shape and is currently cleared grassland. A copy of the Planning Property Report is provided in Appendix B.