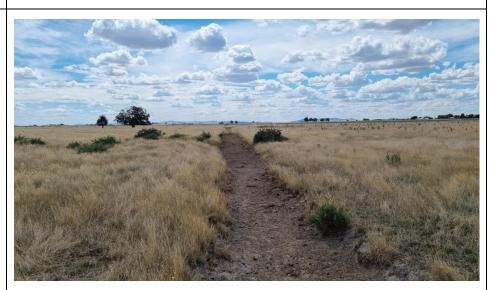

The site is situated between Sunraysia Drive to the north and Airport Road to the south. The site has an irregular shape and is currently cleared grassland. A copy of the Planning Property Report is provided in Appendix B.

## 5.1 Site layout and structures

The site is currently vacant grassland The eastern side of the site has a fenced section with dense tree coverage. A drainage line crosses the northern portion of the site and continues along the treed section of the eastern boundary. The site is largely cleared grassland with some areas of shrubs and bushes. The site is predominantly flat, with a slight rise towards a minor rise in the centre of the site. The site is accessible along unpaved driveways off Sunraysia Drive to the north and Airport Road to the south.