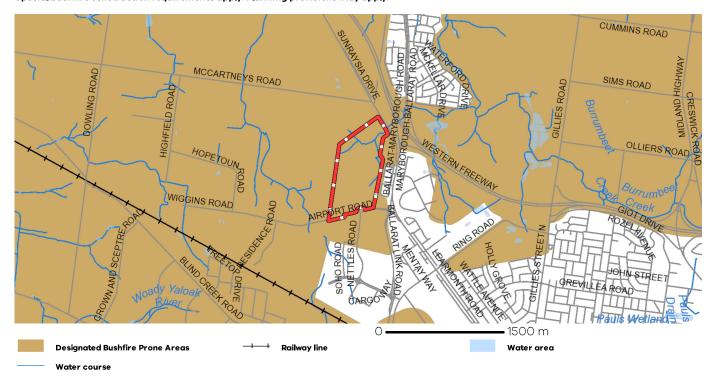

#### 1 Introduction

Stantec Australia Pty Ltd commissioned Tonkin & Taylor Pty Ltd (T+T) to conduct a Preliminary Environmental site Investigation (PSI) of a property described as 'Northern Land Parcel' in Ballarat West and defined on the plan provided to T+T by Stantec<sup>1</sup> (the 'Site'). Refer Figure 1 in Appendix A for regional site location.

#### 2 Site Characterisation

The Site is located at Learmonth Road, Mitchell Park, Lot A on Plan of Subdivision PS816497 (refer Figure 1 in Appendix A). Refer to Table 2-1 for general information about the Site.

The site is situated between Sunraysia Drive to the north and Airport Road to the south. The site has an irregular shape and is currently cleared grassland. A copy of the Planning Property Report is provided in Appendix B.

#### **Designated Bushfire Prone Areas**

This parcel is in a designated bushfire prone area. Special bushfire construction requirements apply. Planning provisions may apply.

Designated bushfire prone areas as determined by the Minister for Planning are in effect from 8 September 2011 and amended from time to time.