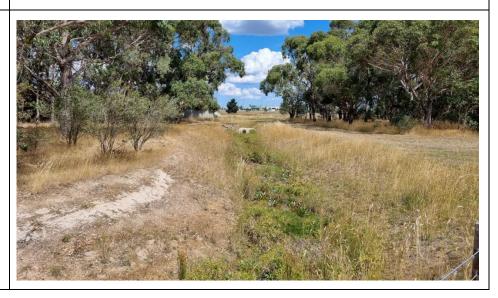

## 5.1 Site layout and structures

The site is currently vacant grassland The eastern side of the site has a fenced section with dense tree coverage. A drainage line crosses the northern portion of the site and continues along the treed section of the eastern boundary. The site is largely cleared grassland with some areas of shrubs and bushes. The site is predominantly flat, with a slight rise towards a minor rise in the centre of the site. The site is accessible along unpaved driveways off Sunraysia Drive to the north and Airport Road to the south.

A small earthen dam is located near the middle of the eastern site boundary. Earthen swale drains are present in the north of the site which appear to divert surface water from the airport and the site to discharge off site in the north west.