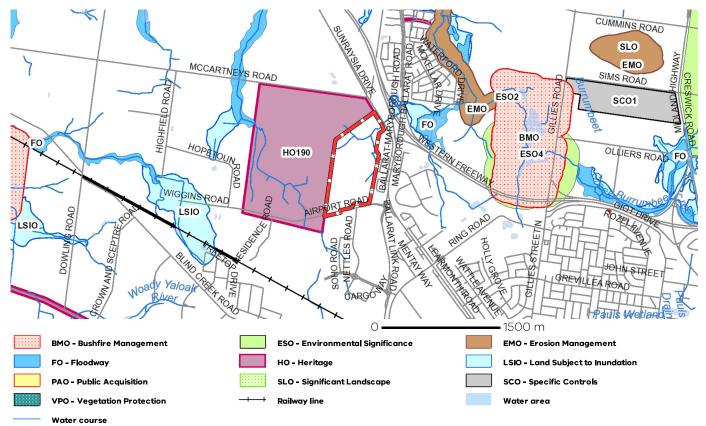

BUSHFIRE MANAGEMENT OVERLAY (BMO)

ENVIRONMENTAL SIGNIFICANCE OVERLAY (ESO)

EROSION MANAGEMENT OVERLAY (EMO)

FLOODWAY OVERLAY (FO)

HERITAGE OVERLAY (HO)

LAND SUBJECT TO INUNDATION OVERLAY (LSIO)

PUBLIC ACQUISITION OVERLAY (PAO)

SIGNIFICANT LANDSCAPE OVERLAY (SLO)

SPECIFIC CONTROLS OVERLAY (SCO)

VEGETATION PROTECTION OVERLAY (VPO)

Note: due to overlaps, some overlays may not be visible, and some colours may not match those in the legend