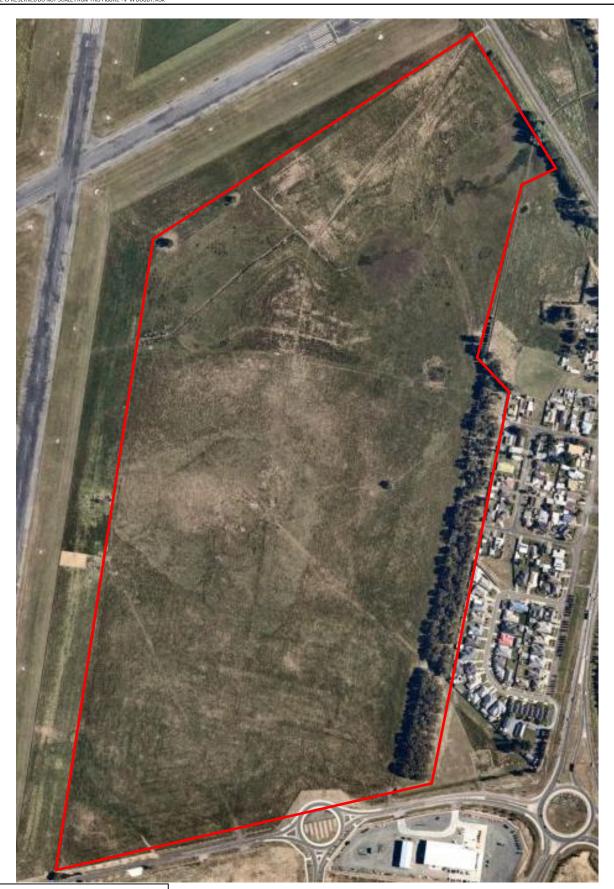

#### 2 Site Characterisation

The Site is located at Learmonth Road, Mitchell Park, Lot A on Plan of Subdivision PS816497 (refer Figure 1 in Appendix A). Refer to Table 2-1 for general information about the Site.

The site is situated between Sunraysia Drive to the north and Airport Road to the south. The site has an irregular shape and is currently cleared grassland. A copy of the Planning Property Report is provided in Appendix B.

# 2.1 Adjoining land uses

The adjoining land uses to the Site are detailed in Table 2-2. The land immediately surrounding the Site is zoned 'Special Use', 'Residential' and 'Farming'.

Table 2-2: Surrounding land uses

| Direction | Surrounding land use                                                                                                  |
|-----------|-----------------------------------------------------------------------------------------------------------------------|
| North     | The land to the north is occupied by residential properties to the north east and Ballarat Airport to the north west. |
| East      | The land to east is predominantly residential with commercial industrial past this.                                   |
| South     | The land to the south is vacant but being developed for commercial use.                                               |
| West      | The land to the west is largely occupied by Ballarat Airport.                                                         |