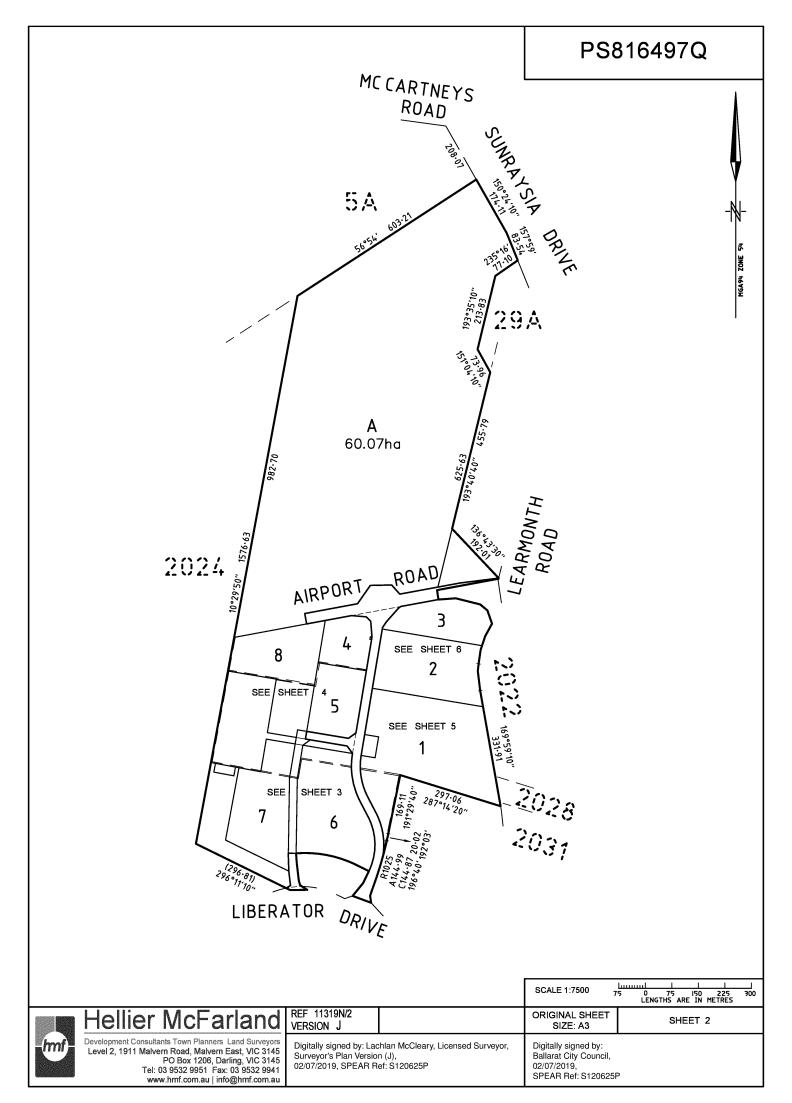

It is understood the Northern Land Parcel of the Ballarat West Employment Zone is located in Lot A of plan PS816497, Learmonth Road, Mitchell Park. Development Victoria is planning to develop the greenfield site into an industrial subdivision. A PSI is required to provide information on the potential for contamination on the site which may constrain the proposed development.

#### 2 Site Characterisation

The Site is located at Learmonth Road, Mitchell Park, Lot A on Plan of Subdivision PS816497 (refer Figure 1 in Appendix A). Refer to Table 2-1 for general information about the Site.

Table 2-1: Site Identification

| Site Name       | Northern Land Parcel – Ballarat West |
|-----------------|--------------------------------------|
| Site Address    | Learmonth Road, Mitchell Park 3355   |
| Total Site Area | Approximately 60 hectares            |

<sup>&</sup>lt;sup>1</sup> Stantec (undated) Ballarat West Employment Zone Infrastructure Plan Stage 2. Drawing ref. 36266 CI-2-060-SK1 Rev D.

| Title Identification Details      | Lot A on Plan of Subdivision PS816497 (Refer to Appendix B) |
|-----------------------------------|-------------------------------------------------------------|
| Current Zoning –<br>Planning Zone | Special Use Zone (SUZ) (refer Appendix B)                   |
| Former Use                        | Vacant                                                      |
| <b>Current Site Use</b>           | Vacant (used for annual swap meet)                          |
| Proposed Site Use                 | Commercial use                                              |