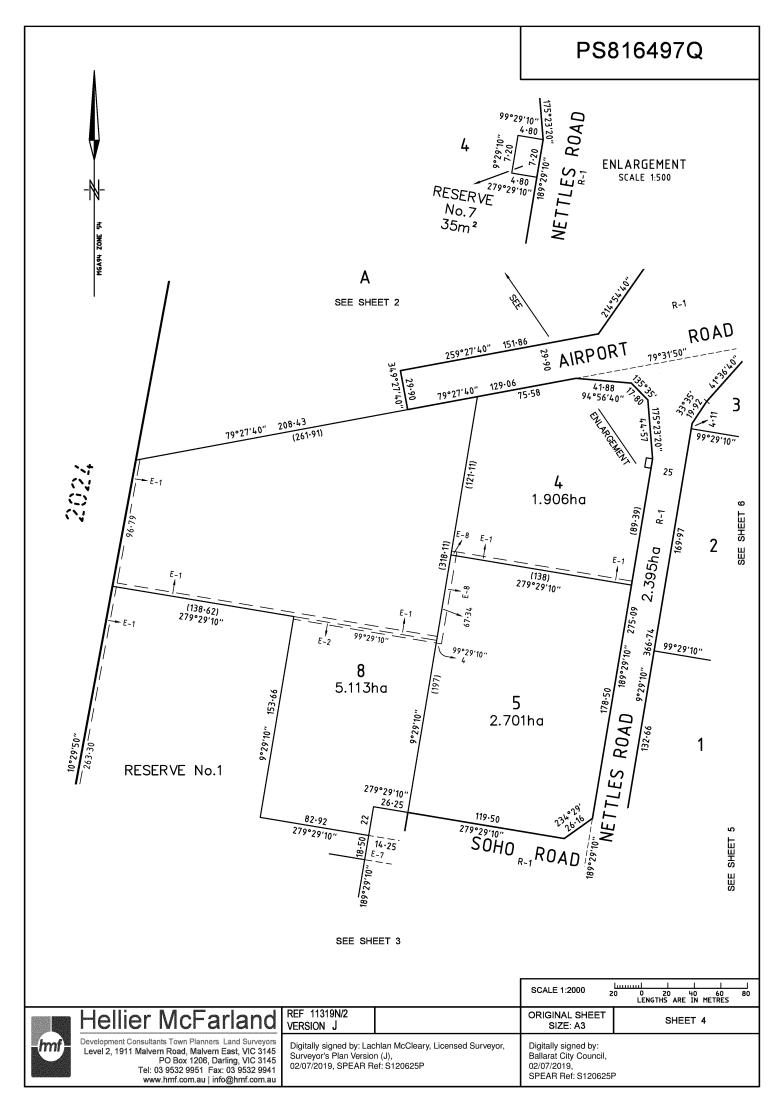

#### 2 Site Characterisation

The Site is located at Learmonth Road, Mitchell Park, Lot A on Plan of Subdivision PS816497 (refer Figure 1 in Appendix A). Refer to Table 2-1 for general information about the Site.

<sup>&</sup>lt;sup>1</sup> Stantec (undated) Ballarat West Employment Zone Infrastructure Plan Stage 2. Drawing ref. 36266 CI-2-060-SK1 Rev D.

| Title Identification Details      | Lot A on Plan of Subdivision PS816497 (Refer to Appendix B) |
|-----------------------------------|-------------------------------------------------------------|
| Current Zoning –<br>Planning Zone | Special Use Zone (SUZ) (refer Appendix B)                   |
| Former Use                        | Vacant                                                      |
| <b>Current Site Use</b>           | Vacant (used for annual swap meet)                          |
| Proposed Site Use                 | Commercial use                                              |

#### PROPERTY DETAILS

Lot and Plan Number: Lot A PS816497

Address: **LEARMONTH ROAD MITCHELL PARK 3355** 

Standard Parcel Identifier (SPI): A\PS816497

Local Government Area (Council): BALLARAT www.ballarat.vic.aov.au

#### LAND DESCRIPTION

Lot A on Plan of Subdivision 816497Q.
PARENT TITLES:
Volume 11858 Folio 643 Volume 11944 Folio 428
Created by instrument PS816497Q 02/07/2019

## Location of Land

Parish: **DOWLING FOREST** 

Township:

Section:

Title References:

Crown Allotments: 2041 (PART) & 2053

Crown Portion:

Vol. 11858 Fol. 643 Vol. 11944 Fol. 428

LOT 16 ON PS737057K & Last Plan References:

**LAND IN TP964022Y** 

Postal Address: LEARMONTH ROAD (At time of subdivision) MITCHELL PARK 3355

MGA94 Co-ordinates: E 747 290 Zone 54 N 5844140 GDA94 (of approx. centre of plan)

# **VESTING OF ROADS AND/OR RESERVES**

**IDENTIFIER** COUNCIL/BODY/PERSON R1 **BALLARAT CITY COUNCIL RESERVE BALLARAT CITY COUNCIL** 

Nos. 1, 2, 3, 4 & 6

**RESERVE No.5** 

CENTRAL HIGHLANDS REGION WATER CORPORATION POWERCOR AUSTRALIA LTD

#### BWEZ - STAGE 1B (8 LOTS)

AREA OF STAGE - 50.79ha

| Reference<br>Easement | Purpose                         | Width<br>(Metres) | Origin    | Land Benefited/In Favour Of                |
|-----------------------|---------------------------------|-------------------|-----------|--------------------------------------------|
| E-1                   | PIPELINES OR ANCILLARY PURPOSES | 3                 | THIS PLAN | CENTRAL HIGHLANDS REGION WATER CORPORATION |
| E-2                   | DRAINAGE                        | 2                 | THIS PLAN | BALLARAT CITY COUNCIL                      |
| E-5                   | PIPELINES OR ANCILLARY PURPOSES | 3                 | THIS PLAN | CENTRAL HIGHLANDS REGION WATER CORPORATION |
| E-7                   | DRAINAGE                        | SEE DIAG.         | THIS PLAN | BALLARAT CITY COUNCIL                      |
| E-8                   | PIPELINES OR ANCILLARY PURPOSES | 4                 | THIS PLAN | CENTRAL HIGHLANDS REGION WATER CORPORATION |
| E-8                   | DRAINAGE                        | 4                 | THIS PLAN | BALLARAT CITY COUNCIL                      |
|                       |                                 |                   |           |                                            |
|                       |                                 |                   |           |                                            |
|                       |                                 |                   |           |                                            |
|                       |                                 |                   |           |                                            |
|                       |                                 |                   |           |                                            |
|                       |                                 |                   |           |                                            |