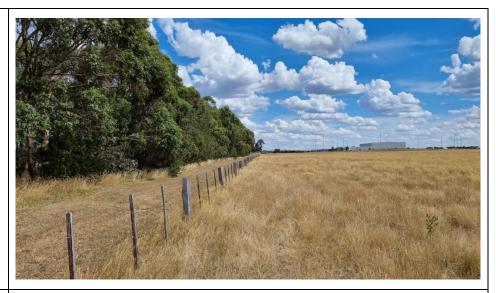

The site is situated between Sunraysia Drive to the north and Airport Road to the south. The site has an irregular shape and is currently cleared grassland. A copy of the Planning Property Report is provided in Appendix B.

## 5.1 Site layout and structures

The site is currently vacant grassland The eastern side of the site has a fenced section with dense tree coverage. A drainage line crosses the northern portion of the site and continues along the treed section of the eastern boundary. The site is largely cleared grassland with some areas of shrubs and bushes. The site is predominantly flat, with a slight rise towards a minor rise in the centre of the site. The site is accessible along unpaved driveways off Sunraysia Drive to the north and Airport Road to the south.

## 5.6 Surrounding land use

The Ballarat airport is located to the west of the site, including airport terminals and runways. Land to the north of the site includes part of the airport runway, as well as Sunraysia Drive and an area of cleared grassland. Land to the east is comprised of residential properties, with Learmonth Road and