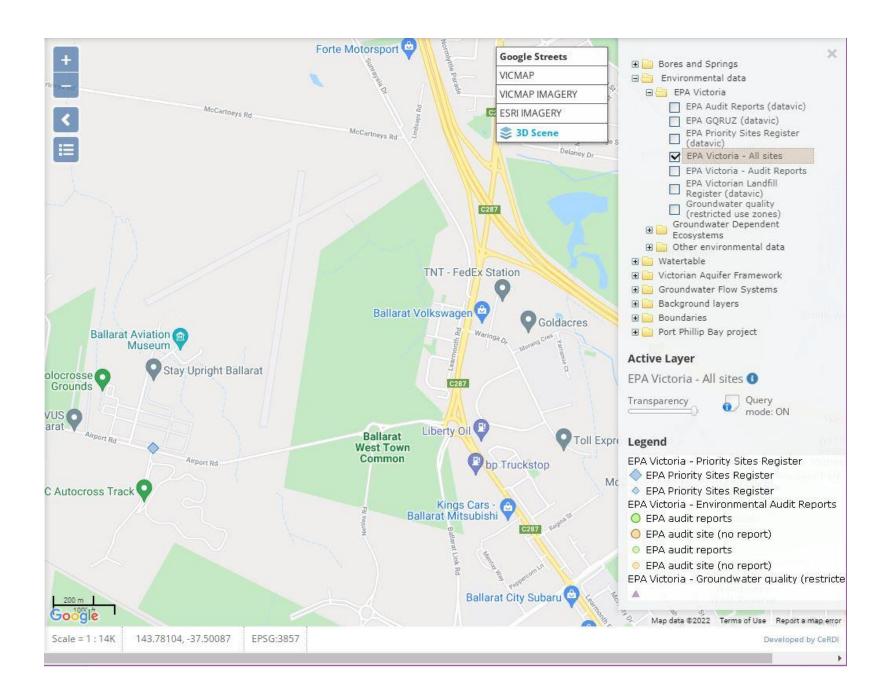

#### 4.7 Internet search

An internet search of the site identified that it is used for the Ballarat Swap Meet. This event occurs annually on the last weekend of February and comprises approximately 2,500 stalls buying and

<sup>&</sup>lt;sup>3</sup> www.epa.vic.gov.au

selling parts for cars, motor cycles, vehicle manuals, tools and other collectibles. An aerial image from March 2018 in Appendix F shows the layout of the swap meet.