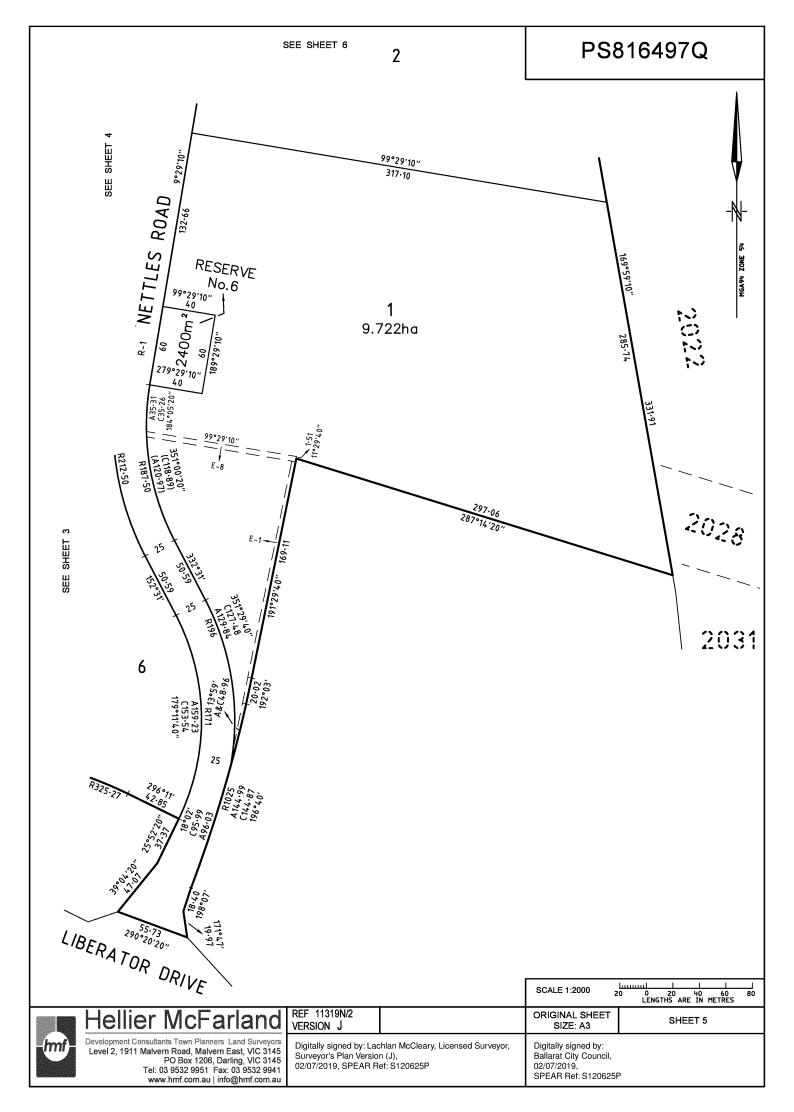

#### 2 Site Characterisation

The Site is located at Learmonth Road, Mitchell Park, Lot A on Plan of Subdivision PS816497 (refer Figure 1 in Appendix A). Refer to Table 2-1 for general information about the Site.

#### LAND DESCRIPTION

Lot A on Plan of Subdivision 816497Q.
PARENT TITLES:
Volume 11858 Folio 643 Volume 11944 Folio 428
Created by instrument PS816497Q 02/07/2019

## Location of Land

Parish: **DOWLING FOREST** 

Township:

Section:

Title References:

Crown Allotments: 2041 (PART) & 2053

Crown Portion:

Vol. 11858 Fol. 643 Vol. 11944 Fol. 428

LOT 16 ON PS737057K & Last Plan References:

**LAND IN TP964022Y** 

Postal Address: LEARMONTH ROAD (At time of subdivision) MITCHELL PARK 3355

MGA94 Co-ordinates: E 747 290 Zone 54 N 5844140 GDA94 (of approx. centre of plan)