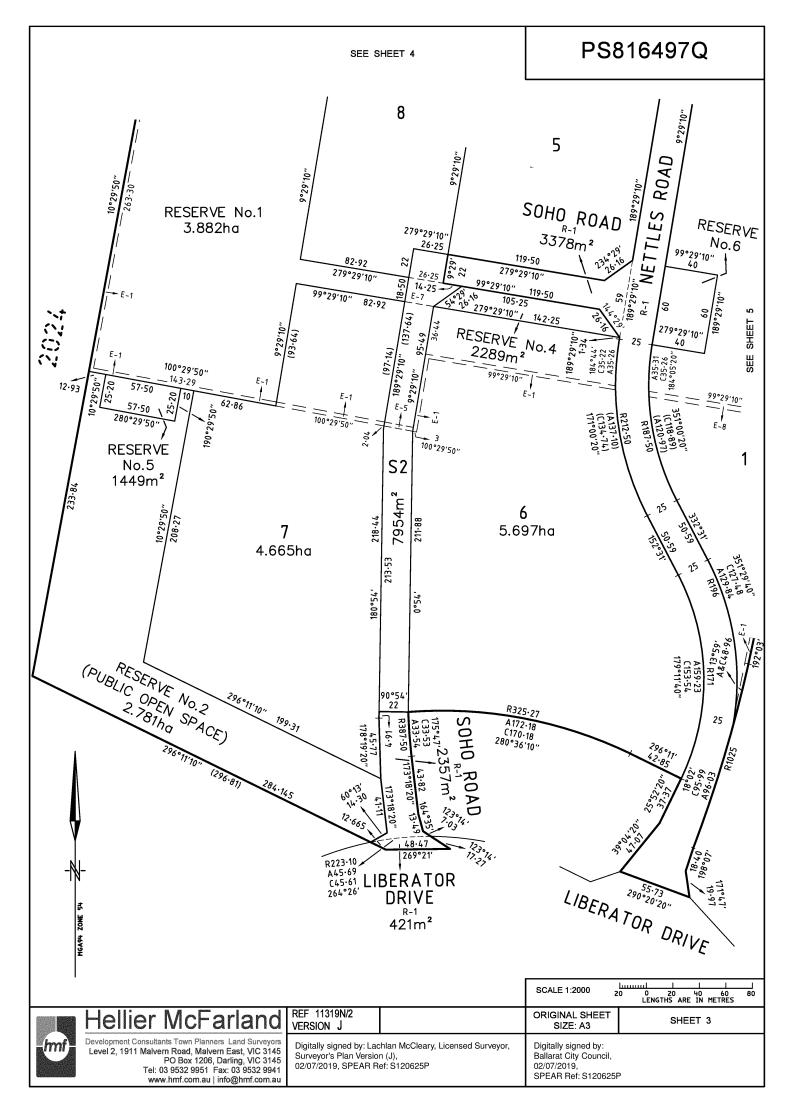

#### 2 Site Characterisation

The Site is located at Learmonth Road, Mitchell Park, Lot A on Plan of Subdivision PS816497 (refer Figure 1 in Appendix A). Refer to Table 2-1 for general information about the Site.

<sup>&</sup>lt;sup>1</sup> Stantec (undated) Ballarat West Employment Zone Infrastructure Plan Stage 2. Drawing ref. 36266 CI-2-060-SK1 Rev D.

| Title Identification Details      | Lot A on Plan of Subdivision PS816497 (Refer to Appendix B) |
|-----------------------------------|-------------------------------------------------------------|
| Current Zoning –<br>Planning Zone | Special Use Zone (SUZ) (refer Appendix B)                   |
| Former Use                        | Vacant                                                      |
| <b>Current Site Use</b>           | Vacant (used for annual swap meet)                          |
| Proposed Site Use                 | Commercial use                                              |

#### PROPERTY DETAILS

Lot and Plan Number: Lot A PS816497

Address: **LEARMONTH ROAD MITCHELL PARK 3355** 

Standard Parcel Identifier (SPI): A\PS816497

Local Government Area (Council): BALLARAT www.ballarat.vic.aov.au

#### LAND DESCRIPTION

Lot A on Plan of Subdivision 816497Q.
PARENT TITLES:
Volume 11858 Folio 643 Volume 11944 Folio 428
Created by instrument PS816497Q 02/07/2019

## Location of Land

Parish: **DOWLING FOREST** 

Township:

Section:

Title References:

Crown Allotments: 2041 (PART) & 2053

Crown Portion:

Vol. 11858 Fol. 643 Vol. 11944 Fol. 428

LOT 16 ON PS737057K & Last Plan References:

**LAND IN TP964022Y** 

Postal Address: LEARMONTH ROAD (At time of subdivision) MITCHELL PARK 3355

MGA94 Co-ordinates: E 747 290 Zone 54 N 5844140 GDA94 (of approx. centre of plan)

# **VESTING OF ROADS AND/OR RESERVES**

**IDENTIFIER** COUNCIL/BODY/PERSON R1 **BALLARAT CITY COUNCIL RESERVE BALLARAT CITY COUNCIL** 

Nos. 1, 2, 3, 4 & 6

**RESERVE No.5** 

CENTRAL HIGHLANDS REGION WATER CORPORATION POWERCOR AUSTRALIA LTD

#### BWEZ - STAGE 1B (8 LOTS)

AREA OF STAGE - 50.79ha

| Reference<br>Easement | Purpose                         | Width<br>(Metres) | Origin    | Land Benefited/In Favour Of                |
|-----------------------|---------------------------------|-------------------|-----------|--------------------------------------------|
| E-1                   | PIPELINES OR ANCILLARY PURPOSES | 3                 | THIS PLAN | CENTRAL HIGHLANDS REGION WATER CORPORATION |
| E-2                   | DRAINAGE                        | 2                 | THIS PLAN | BALLARAT CITY COUNCIL                      |
| E-5                   | PIPELINES OR ANCILLARY PURPOSES | 3                 | THIS PLAN | CENTRAL HIGHLANDS REGION WATER CORPORATION |
| E-7                   | DRAINAGE                        | SEE DIAG.         | THIS PLAN | BALLARAT CITY COUNCIL                      |
| E-8                   | PIPELINES OR ANCILLARY PURPOSES | 4                 | THIS PLAN | CENTRAL HIGHLANDS REGION WATER CORPORATION |
| E-8                   | DRAINAGE                        | 4                 | THIS PLAN | BALLARAT CITY COUNCIL                      |
|                       |                                 |                   |           |                                            |
|                       |                                 |                   |           |                                            |
|                       |                                 |                   |           |                                            |
|                       |                                 |                   |           |                                            |
|                       |                                 |                   |           |                                            |
|                       |                                 |                   |           |                                            |