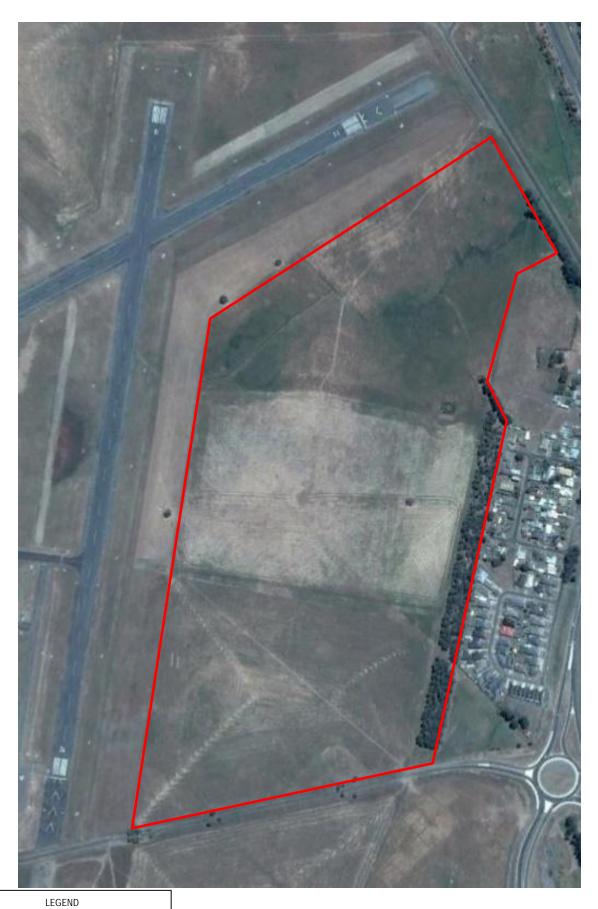

#### 2 Site Characterisation

The Site is located at Learmonth Road, Mitchell Park, Lot A on Plan of Subdivision PS816497 (refer Figure 1 in Appendix A). Refer to Table 2-1 for general information about the Site.

The site is situated between Sunraysia Drive to the north and Airport Road to the south. The site has an irregular shape and is currently cleared grassland. A copy of the Planning Property Report is provided in Appendix B.