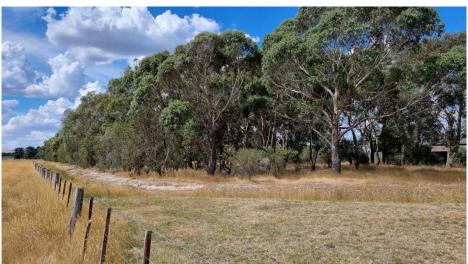

## 5.1 Site layout and structures

The site is currently vacant grassland The eastern side of the site has a fenced section with dense tree coverage. A drainage line crosses the northern portion of the site and continues along the treed section of the eastern boundary. The site is largely cleared grassland with some areas of shrubs and bushes. The site is predominantly flat, with a slight rise towards a minor rise in the centre of the site. The site is accessible along unpaved driveways off Sunraysia Drive to the north and Airport Road to the south.

#### 5.5 Inert Waste

Minor quantities of inert waste were observed across the site, predominantly comprising discarded wire. Three concrete platforms with metal flanges attached at their centres, approximately two metres long and one metre wide, were located on the western boundary of the site. These appear to have been placed there but their use is unclear.