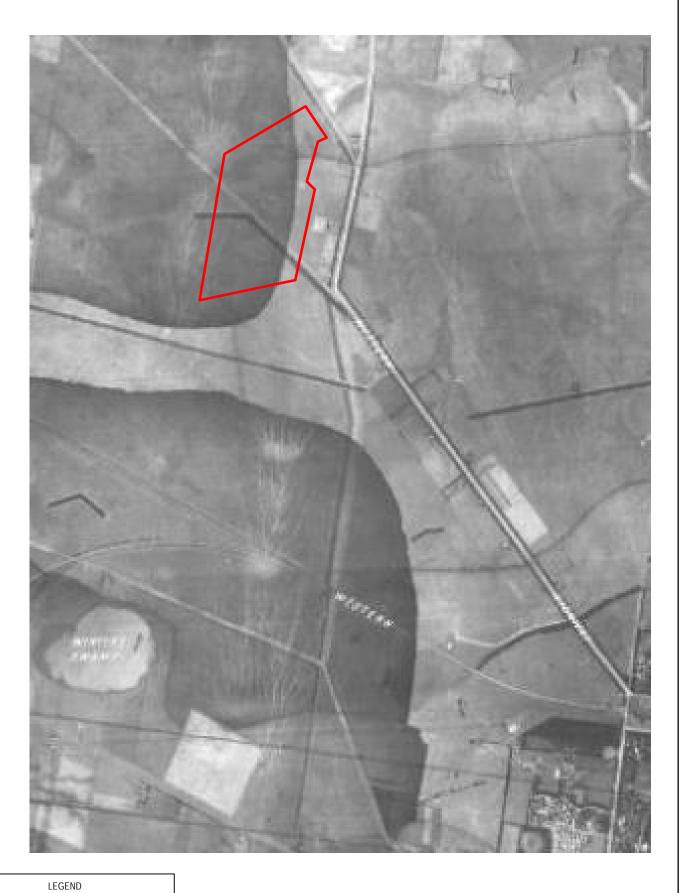

#### 4.2 **Aerial photographs**

Historical aerial photographs for the site (and the surrounding properties) were reviewed to establish historical land uses.

A summary of aerial photographs that were inspected is provided in Table 4-1. Copies of the photographs are provided in Appendix C.

**Table 4-1:** Review of historical aerial photographs

| Photograph | Observations                                                                                                                                                                                                                                   |  |  |
|------------|------------------------------------------------------------------------------------------------------------------------------------------------------------------------------------------------------------------------------------------------|--|--|
| Date: 1946 | Site Observations                                                                                                                                                                                                                              |  |  |
|            | The site appears to be vacant grassland. A tributary to Burrumbeet Creek appear to traverse the north portion of the site from west to east.                                                                                                   |  |  |
|            | Site Surrounds Observations                                                                                                                                                                                                                    |  |  |
|            | Surrounding land appears to be largely cleared grassland. There is what appears to be a located immediately adjacent the middle of the eastern site boundary but the function is unclear from the image.                                       |  |  |
| Date: 1983 | Site Observations                                                                                                                                                                                                                              |  |  |
|            | Only the northern portion of the site is visible in this image. The site appears unchanged however, the clearer image indicates an earthen dam present in the north east, and what appear to be open channel drainage lines in the north west. |  |  |
|            | Site Surrounds Observations                                                                                                                                                                                                                    |  |  |
|            | The runway for the Ballarat Airport is visible to the west. Several residential style structures are visible to the east along with what appear to be a trotting track.                                                                        |  |  |
| Date: 2004 | Site Observations                                                                                                                                                                                                                              |  |  |
|            | The site is partially obscured by cloud but appears largely unchanged. Some discoloration in the northern portion of the site is suggestive of surface disturbance. Denser vegetation is visible along the eastern boundary.                   |  |  |
|            | Site Surrounds Observations                                                                                                                                                                                                                    |  |  |
|            | Surrounding land remains largely unchanged. Further residential development has occurred on the eastern site boundary.                                                                                                                         |  |  |