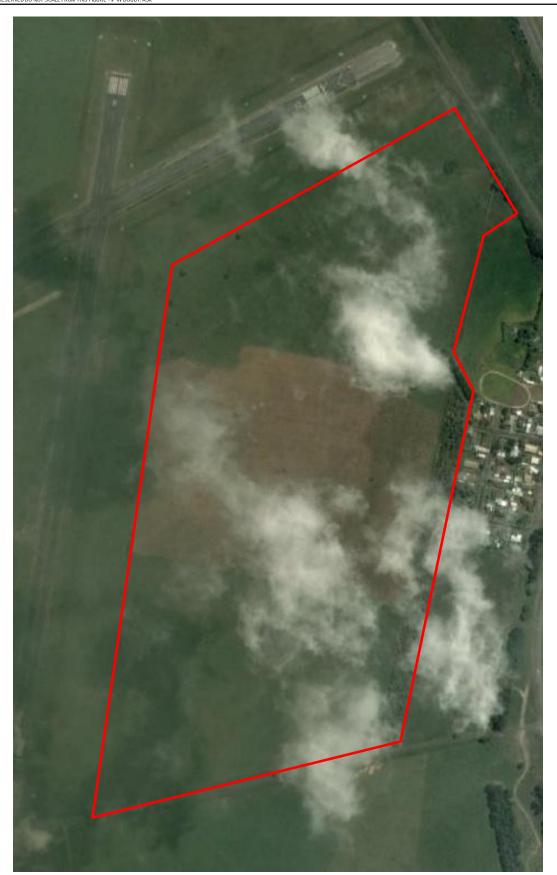

#### 2 Site Characterisation

The Site is located at Learmonth Road, Mitchell Park, Lot A on Plan of Subdivision PS816497 (refer Figure 1 in Appendix A). Refer to Table 2-1 for general information about the Site.

The site is situated between Sunraysia Drive to the north and Airport Road to the south. The site has an irregular shape and is currently cleared grassland. A copy of the Planning Property Report is provided in Appendix B.