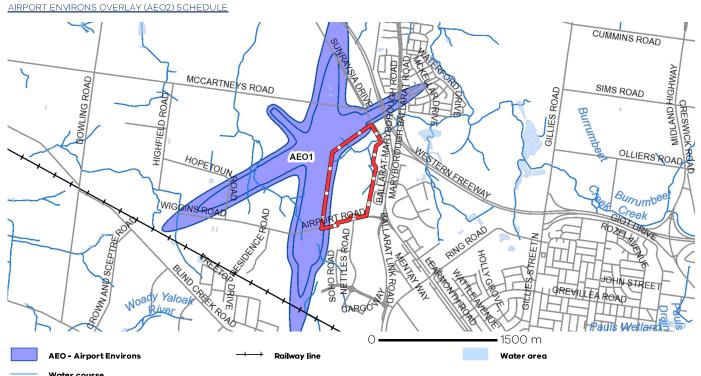

# Planning Overlays

AIRPORT ENVIRONS OVERLAY (AEO) AIRPORT ENVIRONS OVERLAY (AEO1) SCHEDULE

Note: due to overlaps, some overlays may not be visible, and some colours may not match those in the legend

DESIGN AND DEVELOPMENT OVERLAY (DDO)