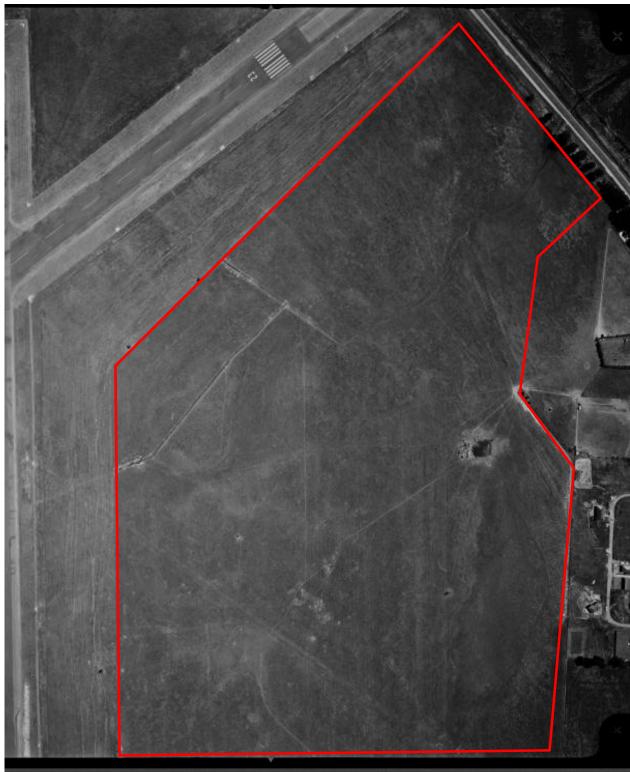

#### 4.2 **Aerial photographs**

Historical aerial photographs for the site (and the surrounding properties) were reviewed to establish historical land uses.

A summary of aerial photographs that were inspected is provided in Table 4-1. Copies of the photographs are provided in Appendix C.

January 2022

| Photograph | Observations                                                                                                                                                                                                                                                                                              |
|------------|-----------------------------------------------------------------------------------------------------------------------------------------------------------------------------------------------------------------------------------------------------------------------------------------------------------|
| Date: 2011 | Site Observations                                                                                                                                                                                                                                                                                         |
|            | The site appears largely unchanged from the previous image, and the previous discolouration is no longer visible.                                                                                                                                                                                         |
|            | Site Surrounds Observations                                                                                                                                                                                                                                                                               |
|            | The use of the surrounding land for horticulture has increased. What appears to be green houses have been erected in the eastern portion of the site to the south. The dam located to the north west of the subject site has been expanded to the west. Airport Road is visible on the southern boundary. |
| Date: 2016 | Site Observations                                                                                                                                                                                                                                                                                         |
|            | The site appears largely unchanged from the previous image.                                                                                                                                                                                                                                               |
|            | Site Surrounds Observations                                                                                                                                                                                                                                                                               |
|            | The land to the east has been further developed for residential use.                                                                                                                                                                                                                                      |