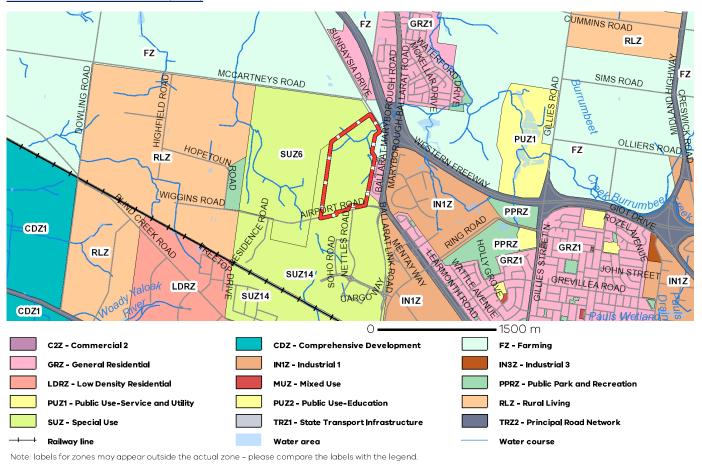

#### **Planning Zones**

SPECIAL USE ZONE (SUZ)

SPECIAL USE ZONE - SCHEDULE 14 (SUZ14)

Copyright © - State Government of Victoria

Disclaimer: This content is provided for information purposes only. No claim is made as to the accuracy or authenticity of the content. The Victorian Government does not accept any liability to any person for the information provided.