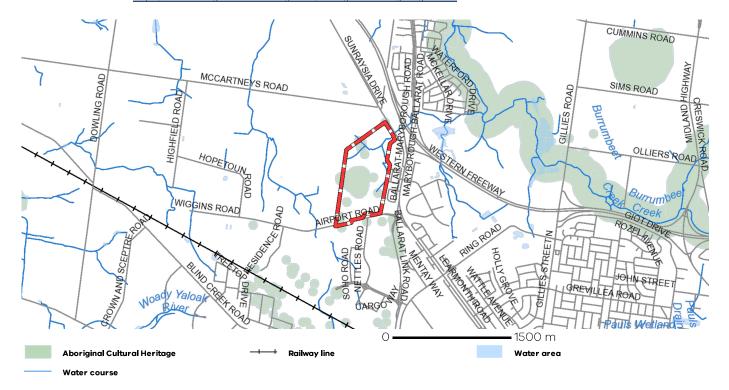

#### Areas of Aboriginal Cultural Heritage Sensitivity

All or part of this parcel is an 'area of cultural heritage sensitivity'.

'Areas of cultural heritage sensitivity' are defined under the Aboriginal Heritage Regulations 2018, and include registered Aboriginal cultural heritage places and land form types that are generally regarded as more likely to contain Aboriginal cultural heritage.

Under the Aboriginal Heritage Regulations 2018, 'areas of cultural heritage sensitivity' are one part of a two part trigger which require a 'cultural heritage management plan' be prepared where a listed 'high impact activity' is proposed.