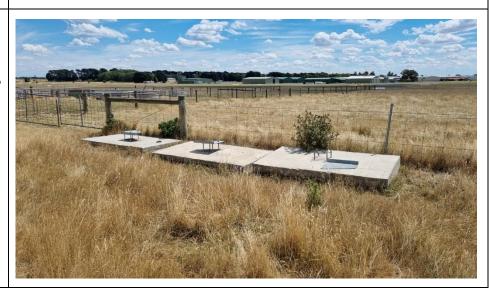

#### 5.5 Inert Waste

Minor quantities of inert waste were observed across the site, predominantly comprising discarded wire. Three concrete platforms with metal flanges attached at their centres, approximately two metres long and one metre wide, were located on the western boundary of the site. These appear to have been placed there but their use is unclear.