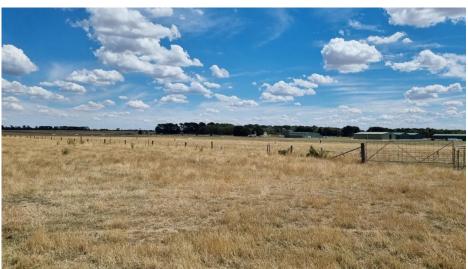

The site is situated between Sunraysia Drive to the north and Airport Road to the south. The site has an irregular shape and is currently cleared grassland. A copy of the Planning Property Report is provided in Appendix B.

## 5.1 Site layout and structures

The site is currently vacant grassland The eastern side of the site has a fenced section with dense tree coverage. A drainage line crosses the northern portion of the site and continues along the treed section of the eastern boundary. The site is largely cleared grassland with some areas of shrubs and bushes. The site is predominantly flat, with a slight rise towards a minor rise in the centre of the site. The site is accessible along unpaved driveways off Sunraysia Drive to the north and Airport Road to the south.