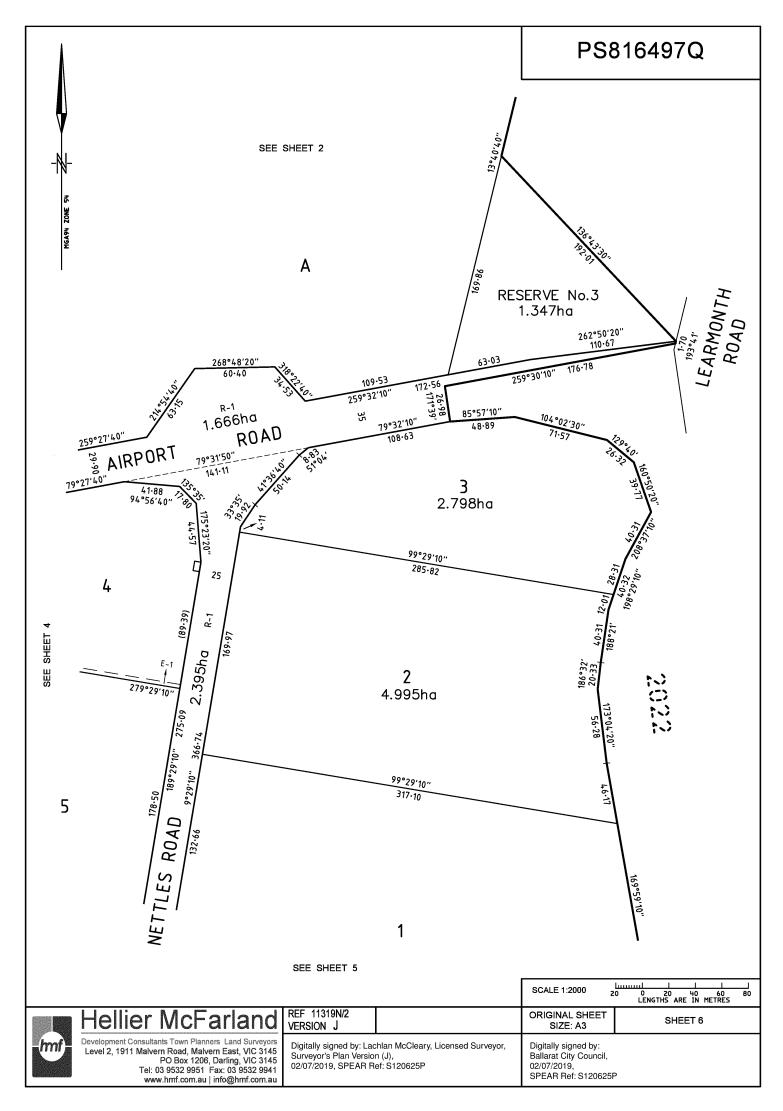

#### 2 Site Characterisation

The Site is located at Learmonth Road, Mitchell Park, Lot A on Plan of Subdivision PS816497 (refer Figure 1 in Appendix A). Refer to Table 2-1 for general information about the Site.

#### LAND DESCRIPTION

Lot A on Plan of Subdivision 816497Q.
PARENT TITLES:
Volume 11858 Folio 643 Volume 11944 Folio 428
Created by instrument PS816497Q 02/07/2019

## Location of Land

Parish: **DOWLING FOREST** 

Township:

Section:

Title References:

Crown Allotments: 2041 (PART) & 2053

Crown Portion:

Vol. 11858 Fol. 643 Vol. 11944 Fol. 428

LOT 16 ON PS737057K & Last Plan References:

**LAND IN TP964022Y** 

Postal Address: LEARMONTH ROAD (At time of subdivision) MITCHELL PARK 3355

MGA94 Co-ordinates: E 747 290 Zone 54 N 5844140 GDA94 (of approx. centre of plan)