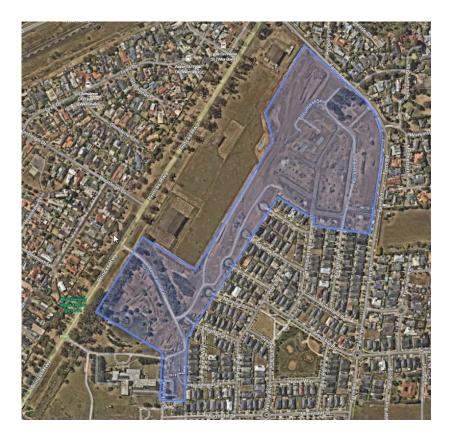

As part of our preparations for the delivery of future homes at Riverwalk, we are progressing with earthworks and civil works in the north-western corner of the site, adjacent to Farm Road.

## Timing

Major earthworks and civil works are progressing in stages in the north-western corner of Riverwalk, which is between Farm Road and Geelong Road (see map below). The earthworks are due to finish up at the end of April 2024, weather permitting.