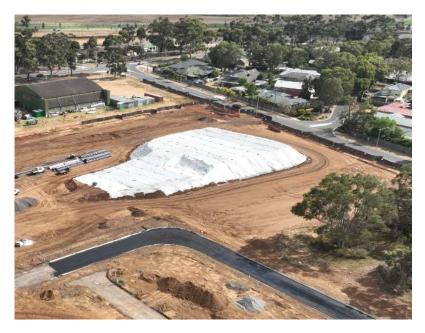

### Managing the works

To manage these works, we have implemented enhanced dust suppression measures.

These include the installation of geofabric matting on a large topsoil stockpile near Farm Road (see image below), the operation of three water carts during works, and implementing a new plan for extreme weather days, including halting work when conditions become unmanageable.